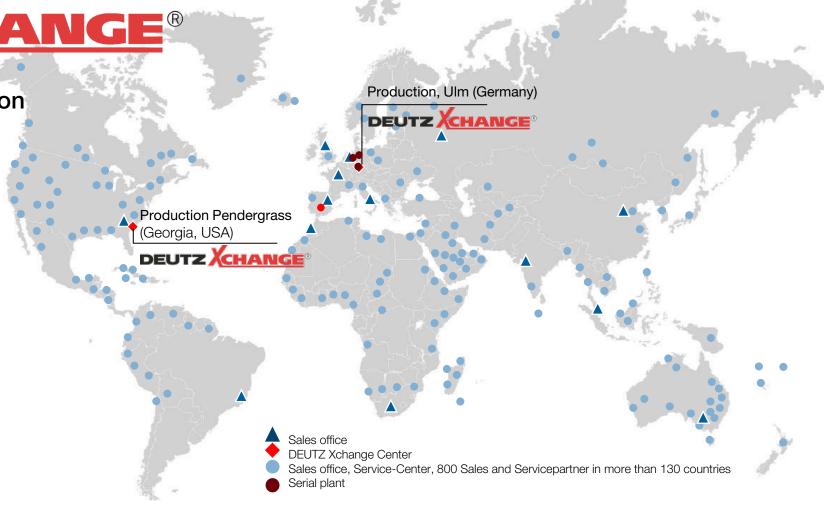

Worldwide Xchange distribution







www.intermat.deutz.com



### Service & Reman / General information

- Same quality as original parts production up to 40% cheaper
- Xchange engines are up to 30% cheaper
- Reman experience since 1948 (> 75 years)
- Available engine portfolio of the last 40 years
- CO2 benefit Xchange vs. new engine > 50% in production
- Same quality standards for Xchange products as for production parts
- Valuable resources are saved (up to 40%) and new production is avoided
- Xchange engines and parts are factory tested for quality, functionality and fit
- Same technical know how as the manufacture of the original part, superior to a third-party provider
- Xchange engines are available for every application and for every machine age
- Downtime of your machines is kept as short as possible (2-11 day