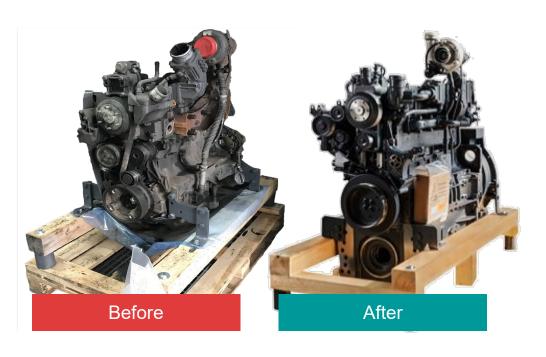

### **DEUTZ Reman Products (Lifecycle Solutions)**

What comes new with your Xchange engine?

- New bearings for cam- and crankshaft, conrod etc.
- New gaskets and sealings
- New filters (oil, fuel)
- New belt drive + tensioner
- New coolant- and oil pump
- New valves + valve stem seals
- New piston set (serial or oversize)
- New EGR components
- New injectors and high-pressure components

All parts are updated to the latest design standards

- New turbocharger components
- New valve cover
- New tubes + hose clamps
- New wiring harness
- New accessories parts
- New wearing parts
- New standard parts (Nuts, screws...)
- New head bolts
- New sensors