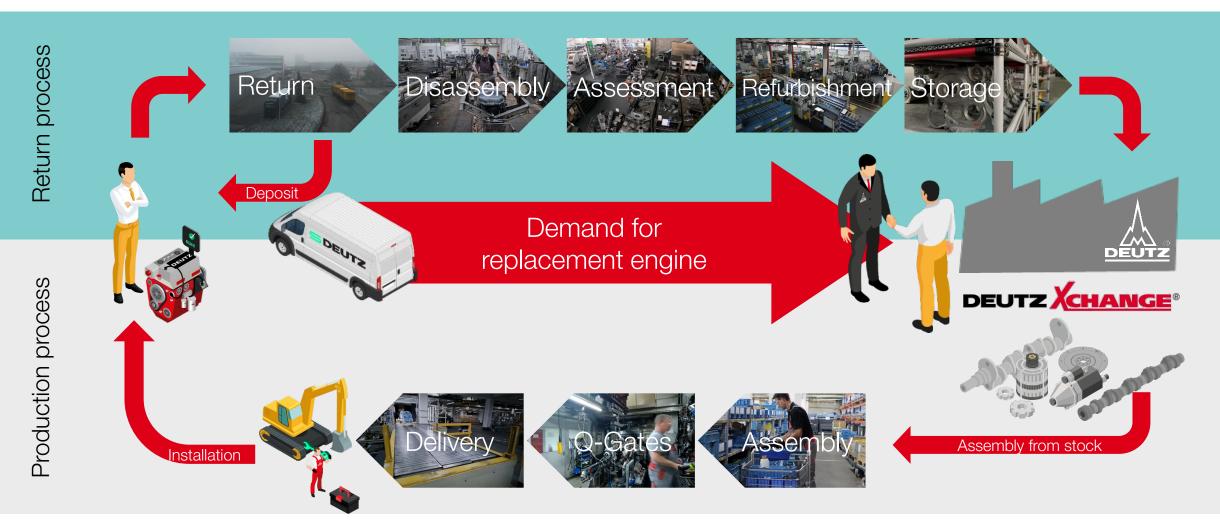

### Xchange reman process

#### Disassembly

#### Inspection

#### Reconditioning

#### **Assembly**

#### **Quality check**

- The used engine is completely disassembled.
- All wear parts are discarded.
- All reusable parts are cleaned.
- Diagnosis of all parts to be re-used. Decision on reuse, reconditioning or scrapping
- Further use of the current series status without exception
- Access to an extensive findings database and documentation
- The engine components are reconditioned according to DEUTZ's own specifications on modern machinery
- Assembly is made under series production conditions
  - Replacement of wear parts by DEUTZ genuine parts
- 100% function and performance test
- Engine test run and setting according to the manufacturer's guidelines and the internationally applicable exhaust gas and performance regulations.