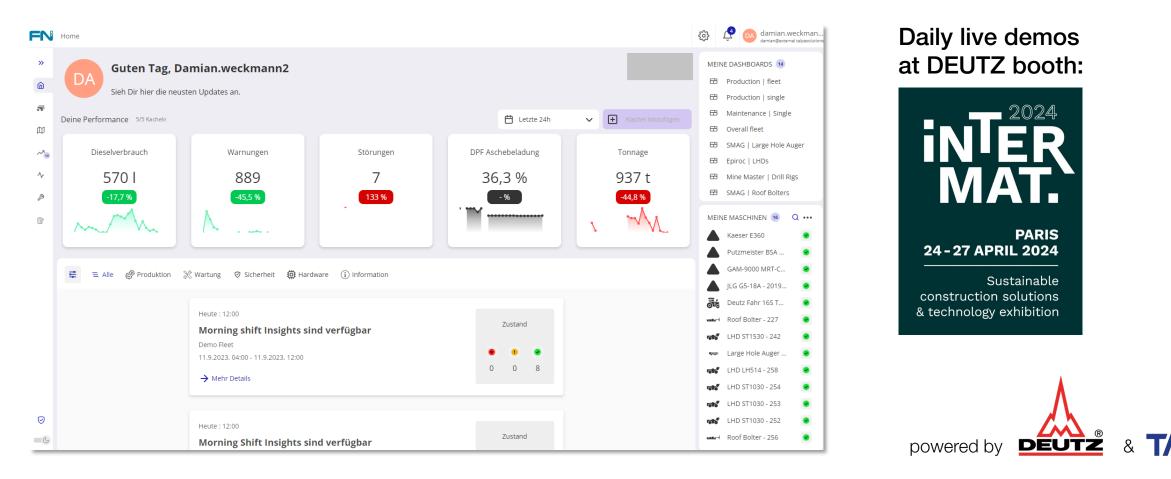

### One solution, a thousand benefits...

#### OEMs

- access to machine performance data
- new approach to long-term service contracts
- improved engineering inputs from the operations
- new sales models, such as equipment-as-a-service
- cutting-edge "white-label" digital solutions
- End user
  - cutting-edge fleet performance analytics
  - increased machines availability
  - truly digital workflows
  - human-error-free asset management

- Dealers and service companies
  - improved service planning
  - optimized costs based on real data
  - improved warranty management
  - increased after-sales
  - additional revenue from sales of digital solutions

#### ...and much more to come!